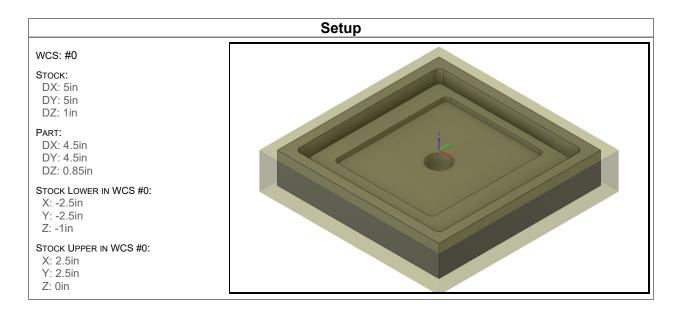

## **Setup Sheet for Program 13707**

JOB DESCRIPTION: OP1

DOCUMENT PATH: Coaster 7th v13

X0 Y0 Center of Part Z0 Top of Part